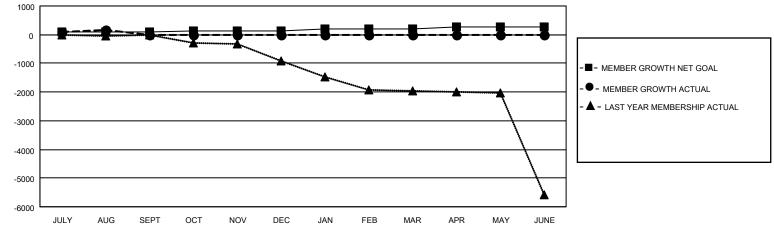

## LOCATION INDIA District 324B2 Results as of: 8/31/2020

| Clubs         |               |             |               | Members               |                        |                         |                                                    |  |
|---------------|---------------|-------------|---------------|-----------------------|------------------------|-------------------------|----------------------------------------------------|--|
|               | RESULTS FOR   | R 2020-2021 |               | RESULTS FOR 2020-2021 |                        |                         |                                                    |  |
| QUARTER       | NEW CLUB GOAL | NEW CLUBS   | DROPPED CLUBS | QUARTER MEME          | BER GROWTH NET<br>GOAL | MEMBER GROWTH<br>ACTUAL | DROPPED<br>MEMBERS ACTUAL<br>(including transfers) |  |
| JULY/AUG/SEPT | 2             | 3           | 0             | JULY/AUG/SEPT         | 80                     | 289                     | 95                                                 |  |
| OCT/NOV/DEC   | 1             | 0           | 0             | OCT/NOV/DEC           | 60                     | 0                       | 0                                                  |  |
| JAN/FEB/MAR   | 1             | 0           | 0             | JAN/FEB/MAR           | 60                     | 0                       | 0                                                  |  |
| APR/MAY/JUNE  | 0             | 0           | 0             | APR/MAY/JUNE          | 60                     | 0                       | 0                                                  |  |

## GOALS AND ACTUAL MEMBERS CUMULATIVE

| DROPPED CLUBS: 0 |    | 55 CLUBS OF 175 ADDED 1 OR MORE<br>NEW MEMBERS | GENDER DISTRIBUTION  MALE 6,328 (78.13%) |                |       |
|------------------|----|------------------------------------------------|------------------------------------------|----------------|-------|
|                  |    |                                                |                                          | ,              |       |
|                  |    |                                                | FEMALE                                   | 1,771 (21.87%) |       |
| DROPPED MEMBERS  |    |                                                |                                          |                |       |
| DECEASED         | 1  | CLICK HERE FOR CUMULATIVE                      | TOTAL FAMILY UNIT MEMBERS                |                | 3,468 |
| CLUB CANCELLED   | 0  | MEMBERSHIP DATA                                |                                          |                |       |
| OTHER            | 94 |                                                | FAMILY MEMBERS PAYING HALF DUES          |                | 2,147 |
| TOTAL            | 95 |                                                | DOLO                                     |                |       |