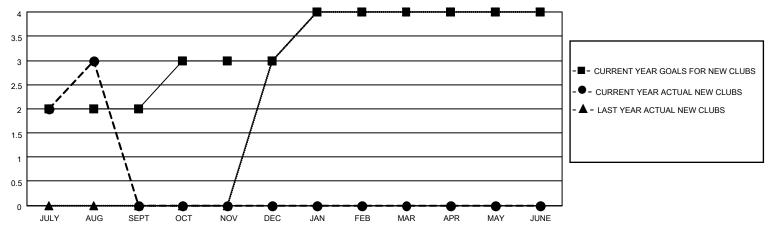

## LOCATION INDIA District 324B2 Results as of: 8/31/2020

| Clubs         |               |             |               | Members               |                        |                         |                                                    |  |
|---------------|---------------|-------------|---------------|-----------------------|------------------------|-------------------------|----------------------------------------------------|--|
|               | RESULTS FOR   | R 2020-2021 |               | RESULTS FOR 2020-2021 |                        |                         |                                                    |  |
| QUARTER       | NEW CLUB GOAL | NEW CLUBS   | DROPPED CLUBS | QUARTER MEME          | BER GROWTH NET<br>GOAL | MEMBER GROWTH<br>ACTUAL | DROPPED<br>MEMBERS ACTUAL<br>(including transfers) |  |
| JULY/AUG/SEPT | 2             | 3           | 0             | JULY/AUG/SEPT         | 80                     | 289                     | 95                                                 |  |
| OCT/NOV/DEC   | 1             | 0           | 0             | OCT/NOV/DEC           | 60                     | 0                       | 0                                                  |  |
| JAN/FEB/MAR   | 1             | 0           | 0             | JAN/FEB/MAR           | 60                     | 0                       | 0                                                  |  |
| APR/MAY/JUNE  | 0             | 0           | 0             | APR/MAY/JUNE          | 60                     | 0                       | 0                                                  |  |

## GOALS AND ACTUAL NEW CLUBS CUMULATIVE